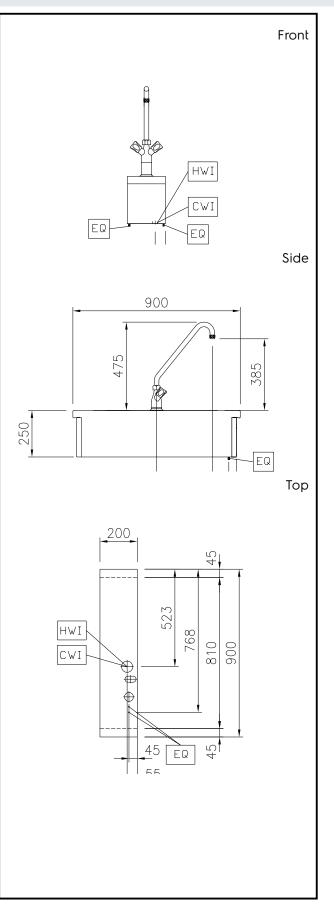

## **Key Information:**

| External dimensions, Width:  | 200 mm  |
|------------------------------|---------|
| External dimensions, Depth:  | 900 mm  |
| External dimensions, Height: | 250 mm  |
| Net weight:                  | 16.5 kg |